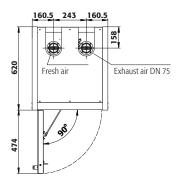

## ID-Nr. 31002-061 Model Q30.195.056

| Dimensions                                                                              |                 |
|-----------------------------------------------------------------------------------------|-----------------|
| Width (external)                                                                        | 564 mm          |
|                                                                                         |                 |
| Depth (external)                                                                        | 620 mm          |
| Height (external)                                                                       | 1947 mm         |
| Width (internal)                                                                        | 450 mm          |
| Depth (internal)                                                                        | 519 mm          |
| Height (internal)                                                                       | 1626 mm         |
| The available internal dimensions can vary depending on the interior equipment package. |                 |
|                                                                                         |                 |
| Weight / Load                                                                           |                 |
| Weight without interior equipment                                                       | 146 kg          |
| Distributed load                                                                        | 816 kg/m²       |
| Maximum load                                                                            | 600 kg          |
|                                                                                         |                 |
| Ventilation                                                                             |                 |
| Extraction air                                                                          | 75 DN           |
| minimum exhaust air quantity 10 times                                                   | 4 m³/h          |
| Pressure drop inside the cabinet                                                        | 10 Pa           |
| -                                                                                       |                 |
| Colouring / Surface finish                                                              |                 |
| Body colour                                                                             | anthracite grey |
| Body surface finish                                                                     | textured        |
| Door / Drawer colour code                                                               | RAL 7035        |
| Door / Drawer colour                                                                    | Light grey      |
| Door / Drawer surface finish                                                            | textured        |
|                                                                                         |                 |
| General Information                                                                     |                 |
| Number of doors                                                                         | 1               |
| Door opening angle                                                                      | 90.00°          |
| Depth with open doors                                                                   | 1094 mm         |
| Interiour grid dimension                                                                | 32 mm           |
| Entry width transport base                                                              | 412 mm          |
| Entry height transport base                                                             | 90 mm           |
| Customs tariff number                                                                   | 94032080        |
|                                                                                         |                 |

## Function / construction:

- Robust construction and longevity: triple hinged door, cabinet body made of melamine resin and flame retardant special plates, safety elements assembled outside the storage compartment for increased protection against corrosion, doors with metal front as well as scratch-and impact-resistant surface, easy to clean
- Easy handling with comfort: door stops in any position, self-closing in the event of fire
- No unauthorised use: door lockable with profile cylinder (integration in an existing locking system possible)
- Easy transport: integrated transport base with removable, optional base cover or adjusting aids with base cover
- **Ventilation:** integrated air ducts ready for connection (DN 75) to a technical exhaust system

## Top view

For further information please visit www.asecos.com