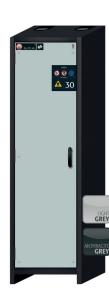

Safety storage cabinet Q-CLASSIC-30 Model Q30.195.056, body colour anthracite grey, with wing door in light grey (RAL 7035)

Safe and approved storage of flammable hazardous substances in working areas