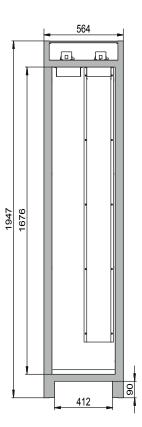

## ID-Nr. 31002-061 Model Q30.195.056

| Dimensions                                                                              |                 |
|-----------------------------------------------------------------------------------------|-----------------|
| Width (external)                                                                        | 564 mm          |
|                                                                                         |                 |
| Depth (external)                                                                        | 620 mm          |
| Height (external)                                                                       | 1947 mm         |
| Width (internal)                                                                        | 450 mm          |
| Depth (internal)                                                                        | 519 mm          |
| Height (internal)                                                                       | 1626 mm         |
| The available internal dimensions can vary depending on the interior equipment package. |                 |
|                                                                                         |                 |
| Weight / Load                                                                           |                 |
| Weight without interior equipment                                                       | 146 kg          |
| Distributed load                                                                        | 816 kg/m²       |
| Maximum load                                                                            | 600 kg          |
|                                                                                         |                 |
| Ventilation                                                                             |                 |
| Extraction air                                                                          | 75 DN           |
| minimum exhaust air quantity 10 times                                                   | 4 m³/h          |
| Pressure drop inside the cabinet                                                        | 10 Pa           |
| -                                                                                       |                 |
| Colouring / Surface finish                                                              |                 |
| Body colour                                                                             | anthracite grey |
| Body surface finish                                                                     | textured        |
| Door / Drawer colour code                                                               | RAL 7035        |
| Door / Drawer colour                                                                    | Light grey      |
| Door / Drawer surface finish                                                            | textured        |
|                                                                                         |                 |
| General Information                                                                     |                 |
| Number of doors                                                                         | 1               |
| Door opening angle                                                                      | 90.00°          |
| Depth with open doors                                                                   | 1094 mm         |
| Interiour grid dimension                                                                | 32 mm           |
| Entry width transport base                                                              | 412 mm          |
| Entry height transport base                                                             | 90 mm           |
| Customs tariff number                                                                   | 94032080        |
|                                                                                         |                 |

## Top view

For further information please visit www.asecos.com