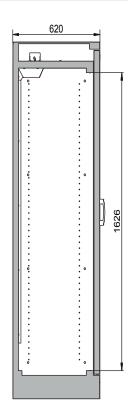

## ID-Nr. 31002-061 Model Q30.195.056

| Dimensions                                                                              |                 |
|-----------------------------------------------------------------------------------------|-----------------|
| Width (external)                                                                        | 564 mm          |
|                                                                                         |                 |
| Depth (external)                                                                        | 620 mm          |
| Height (external)                                                                       | 1947 mm         |
| Width (internal)                                                                        | 450 mm          |
| Depth (internal)                                                                        | 519 mm          |
| Height (internal)                                                                       | 1626 mm         |
| The available internal dimensions can vary depending on the interior equipment package. |                 |
|                                                                                         |                 |
| Weight / Load                                                                           |                 |
| Weight without interior equipment                                                       | 146 kg          |
| Distributed load                                                                        | 816 kg/m²       |
| Maximum load                                                                            | 600 kg          |
|                                                                                         |                 |
| Ventilation                                                                             |                 |
| Extraction air                                                                          | 75 DN           |
| minimum exhaust air quantity 10 times                                                   | 4 m³/h          |
| Pressure drop inside the cabinet                                                        | 10 Pa           |
| -                                                                                       |                 |
| Colouring / Surface finish                                                              |                 |
| Body colour                                                                             | anthracite grey |
| Body surface finish                                                                     | textured        |
| Door / Drawer colour code                                                               | RAL 7035        |
| Door / Drawer colour                                                                    | Light grey      |
| Door / Drawer surface finish                                                            | textured        |
|                                                                                         |                 |
| General Information                                                                     |                 |
| Number of doors                                                                         | 1               |
| Door opening angle                                                                      | 90.00°          |
| Depth with open doors                                                                   | 1094 mm         |
| Interiour grid dimension                                                                | 32 mm           |
| Entry width transport base                                                              | 412 mm          |
| Entry height transport base                                                             | 90 mm           |
| Customs tariff number                                                                   | 94032080        |
|                                                                                         |                 |

Safety storage cabinet Q-CLASSIC-30 Model Q30.195.056, body colour anthracite grey, with wing door in light grey (RAL 7035)

Safe and approved storage of flammable hazardous substances in working areas